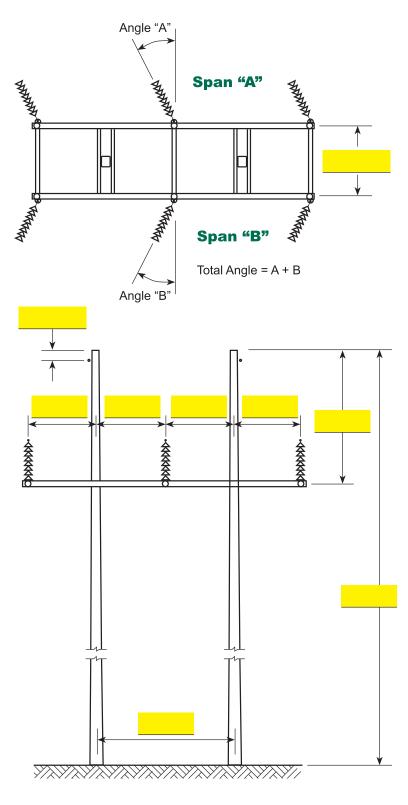

## **Shield Wire**

Conductor

Voltage

Down Guys

Comments

Yes

| Span "A"               | Span "B"               |
|------------------------|------------------------|
| Number of Shield Wires | Number of Shield Wires |
| Span                   | Span                   |
| Wire                   | Wire                   |
| MDT                    | MDT                    |
| 60° F                  | 60° F                  |
| Line Angle             | Line Angle             |
|                        |                        |

## Total Line Angle (A + B) =

| Span "A"                   | Span "B"             |
|----------------------------|----------------------|
| Number of Conductors       | Number of Conductors |
| Span                       | Span                 |
| Wire                       | Wire                 |
| MDT                        | MDT                  |
| 60° F                      | 60° F                |
| Line Angle                 | Line Angle           |
|                            |                      |
| Total Line Angle (A + B) = |                      |