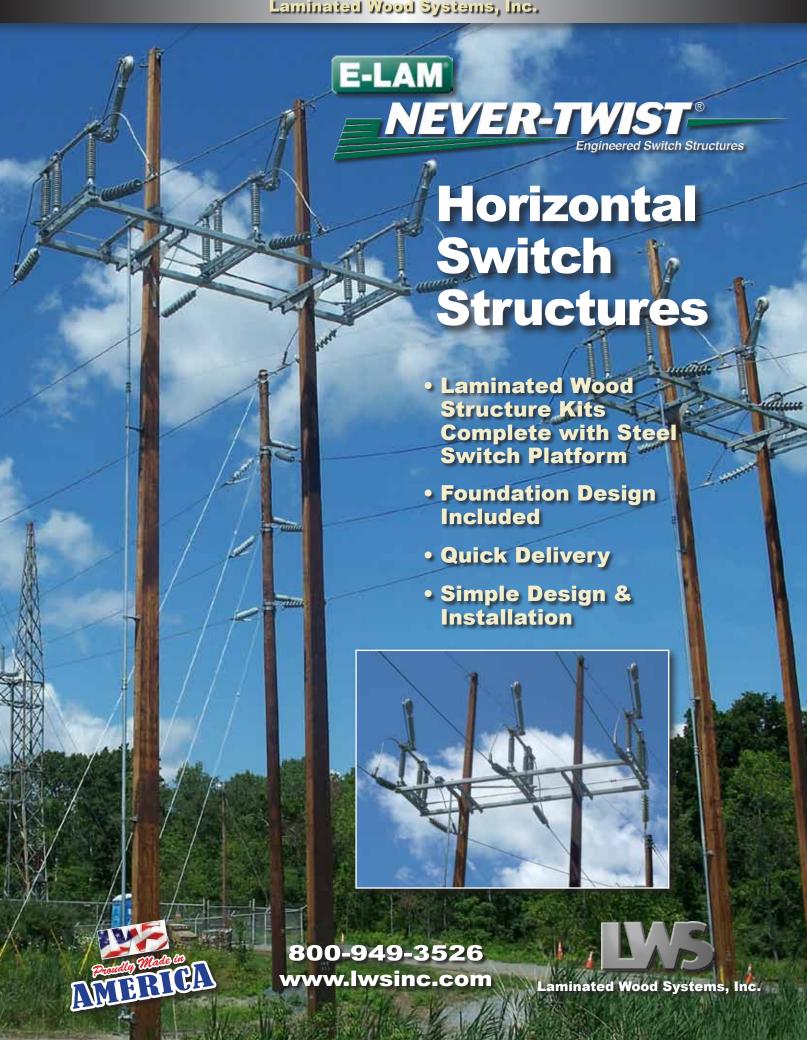

## **Horizontal Switch Structure Information Worksheet**



Fax completed form to LWS at: (402)643-4374 OR complete online: www.lwsinc.com

Use this form to provide LWS engineers information regarding your switch structure requirements. Be sure to fill in all fields as this information is required to accurately specify the correct E-LAM® structure for your application.

## **Shield Wire**

Conductor

Voltage

Down Guys

Comments

Yes

| Span "A"               | Span "B"               |
|------------------------|------------------------|
| Number of Shield Wires | Number of Shield Wires |
| Span                   | Span                   |
| Wire                   | Wire                   |
| MDT                    | MDT                    |
| 60° F                  | 60° F